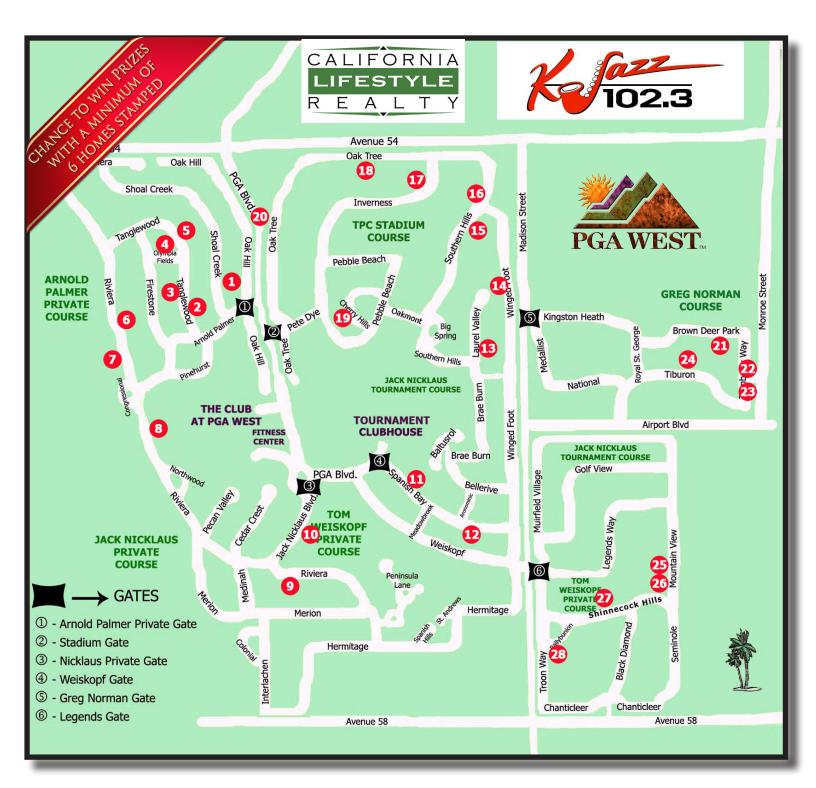

## California Lifestyle Realty PGA WEST<sup>TM</sup> Holiday Home Tour

| MAP# | GATE           | Address                     | Floor Plan      | BD/BA         | SF   | Listing Agent                | Price       |
|------|----------------|-----------------------------|-----------------|---------------|------|------------------------------|-------------|
| 1    | Palmer Pvt.    | 55054 Shoal Creek           | Champions 3     | 3 BD / 2 BA   | 1627 | Barbara Klein                | \$320,000   |
| 2    | Palmer Pvt.    | 54994 Tanglewood            | Spyglass        | 3 BD / 3 BA   | 2400 | Marshall & Betty Harris      | \$535,000   |
| 3    | Palmer Pvt.    | 54979 Tanglewood            | Greens C        | 2 BD / 2.5 BA | 1410 | Cindy Sjurset                | \$350,000   |
| 4    | Palmer Pvt.    | 79767 Olympia Fields        | Greens B        | 2 BD / 2 BA   | 1500 | Brenda Legris & Rick Parnell | \$349,000   |
| 5    | Palmer Pvt.    | 54688 Tanglewood            | Tournament 2    | 3 BD / 3 BA   | 2204 | John Healy                   | \$529,000   |
| 6    | Palmer Pvt.    | 55460 Riviera               | Champions 1     | 2 BD / 2 BA   | 1330 | Gloria Whitman               | \$305,000   |
| 7    | Palmer Pvt.    | 55221 Riviera               | Fairways 1      | 3 BD / 3.5 BA | 2353 | Joe Vetrano                  | \$549,000   |
| 8    | Palmer Pvt.    | 56200 Riviera               | Highlands 3     | 4 BD / 4 BA   | 2986 | Lorraine Milosevich          | \$595,000   |
| 9    | Nicklaus Pvt.  | 80041 Riviera               | Heritage Plan 3 | 4 BD / 4.5 BA | 3580 | Brenda McKenney              | \$1,150,000 |
| 10   | Nicklaus Pvt.  | 56720 Jack Nicklaus         | Ryder 2         | 3 BD / 3 BA   | 2379 | Ginger Nelson                | \$598,000   |
| 11   | Weiskopf       | 80526 Spanish Bay           | Quevado         | 3 BD / 3.5 BA | 3053 | Pattie Hill                  | \$844,900   |
| 12   | Weiskopf       | 80859 Spanish Bay           | Bustamante      | 3 BD / 3.5 BA | 2973 | Joan Cheroti                 | \$839,000   |
| 13   | Stadium        | 55480 Laurel Valley         | Medallists 3UB  | 3 BD / 2 BA   | 2129 | Ginger Nelson                | \$334,000   |
| 14   | Stadium        | 54815 Winged Foot           | Ryder 1         | 3 BD / 3 BA   | 2101 | Carol-Lynne Mittelbusher     | \$498,000   |
| 15   | Stadium        | 54504 Southern Hills        | Montecito 2     | 3 BD / 3 BA   | 3020 | Lorraine Milosevich          | \$825,000   |
| 16   | Stadium        | 54339 Southern Hills        | Galleries 3     | 4 BD / 4.5 BA | 3880 | Joe Vetrano                  | \$849,000   |
| 17   | Stadium        | 54335 Inverness Way         | Champions 9     | 2 BD / 2.5 BA | 2472 | Kathleen O'Keefe             | \$475,000   |
| 18   | Stadium        | 80489 Oak Tree              | Champions 3     | 3 BD / 2 BA   | 1627 | Gloria Whitman               | \$365,000   |
| 19   | Stadium        | 80611 Cherry Hills          | Legends 30      | 3 BD / 3.5 BA | 2846 | Joe Vetrano                  | \$650,000   |
| 20   | Residence Club | 54380 W. Residence Club Dr. | Custom          | 3 BD / 3.5 BA | 3365 | Cheryl Orr & Joyce Abela     | \$229,000   |
| 21   | Greg Norman    | 81765 Brown Deer Park       | Las Ventanas 3  | 4 BD / 4.5 BA | 4336 | Gloria Whitman               | \$1,229,500 |
| 22   | Greg Norman    | 55645 Turnberry Way         | S. Walker 3     | 3 BD / 3.5 BA | 3829 | Pattie Hill                  | \$949,000   |
| 23   | Greg Norman    | 55855 Turnberry Way         | S. Walker 3     | 3 BD / 3.5 BA | 3829 | Gail Weisler                 | \$969,000   |
| 24   | Greg Norman    | 81680 Tiburon               | Quintana        | 3 BD / 3.5 BA | 3412 | Lorraine Milosevich          | \$859,000   |
| 25   | Legends        | 57005 Mountain View         | Pasadera 1      | 3 BD / 3.5 BA | 2501 | Joe Vetrano                  | \$729,000   |
| 26   | Legends        | 57125 Mountain View         | Pasadera 1      | 3 BD / 3.5 BA | 2501 | Joe Vetrano                  | \$739,000   |
| 27   | Legends        | 81100 Shinnecock Hills      | Summit 7 (Exp)  | 4 BD / 3.5 BA | 3953 | Gregg Gard                   | \$1,350,000 |
| 28   | Legends        | 57635 Ballybunion           | Summit          | 4 BD / 4.5 BA | 4050 | Marshall & Betty Harris      | \$1,225,000 |